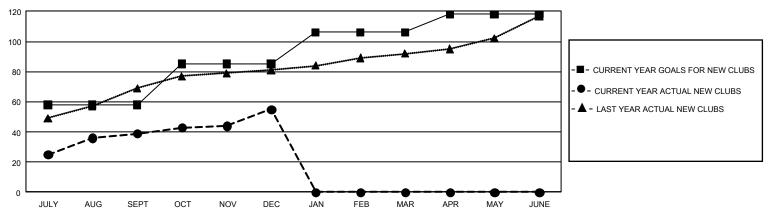

| 39          | 13            | JULY/AUG/SEPT         | 4,725                  | 1,707                   | 1,159                                              |  |
| OCT/NOV/DEC   | 81            | 16          | 106           | OCT/NOV/DEC           | 3,540                  | 993                     | 4,131                                              |  |
| JAN/FEB/MAR   | 63            | 0           | 0             | JAN/FEB/MAR           | 2,775                  | 0                       | 0                                                  |  |
| APR/MAY/JUNE  | 36            | 0           | 0             | APR/MAY/JUNE          | 2,385                  | 0                       | 0                                                  |  |

## GOALS AND ACTUAL NEW CLUBS CUMULATIVE



## GOALS AND ACTUAL MEMBERS CUMULATIVE



| DROPPED CLUBS: 119 |       | 357 CLUBS OF 1,060 ADDED 1 OR<br>MORE NEW MEMBERS | GENDER DISTRIBUTION               |                 |        |
|--------------------|-------|---------------------------------------------------|-----------------------------------|-----------------|--------|
|                    |       |                                                   | MALE 24,509 (68.25                |                 |        |
|                    |       |                                                   | FEMALE                            | 11,399 (31.75%) |        |
| DROPPED MEMBERS    |       |                                                   |                                   |                 |        |
| DECEASED           | 32