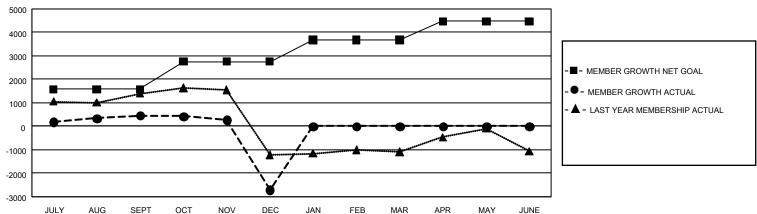

## GOALS AND ACTUAL MEMBERS CUMULATIVE

| DROPPED CLUBS: 119 |       | 357 CLUBS OF 1,060 ADDED 1 OR<br>MORE NEW MEMBERS | GENDER DISTRIBUTION               |                 |        |
|--------------------|-------|---------------------------------------------------|-----------------------------------|-----------------|--------|
|                    |       |                                                   | MALE 24,509 (68.25                |                 |        |
|                    |       |                                                   | FEMALE                            | 11,399 (31.75%) |        |
| DROPPED MEMBERS    |       |                                                   |                                   |                 |        |
| DECEASED           | 32    | CLICK HERE FOR CUMULATIVE                         | TOTAL FAMILY UNIT MEMBERS         |                 | 16,920 |
| CLUB CANCELLED     | 2,755 | MEMBERSHIP DATA                                   | FAMILY MEMBERS PAYING HALF DUES 9 |                 |        |
| OTHER              | 2,500 |                                                   |                                   |                 | 9,704  |
| TOTAL              | 5,287 |                                                   |                                   |                 |        |